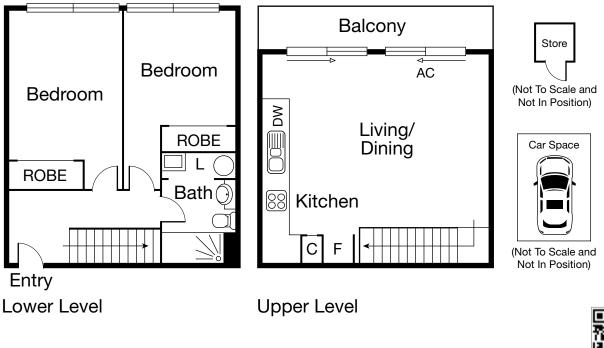

This fantastic two storey, two bedroom property has just had a freshen up in anticipation of the new owners. The top level of the property is lit with plenty of natural light as the large sliding glass doors out to the balcony invite the outside in. Comprising: An open plan kitchen, meals and living room, ensure there is plenty of entertaining space. The lower level features two large bedrooms, both with built-in wardrobes and a simple yet spacious bathroom/ laundry combination and a car space on title.