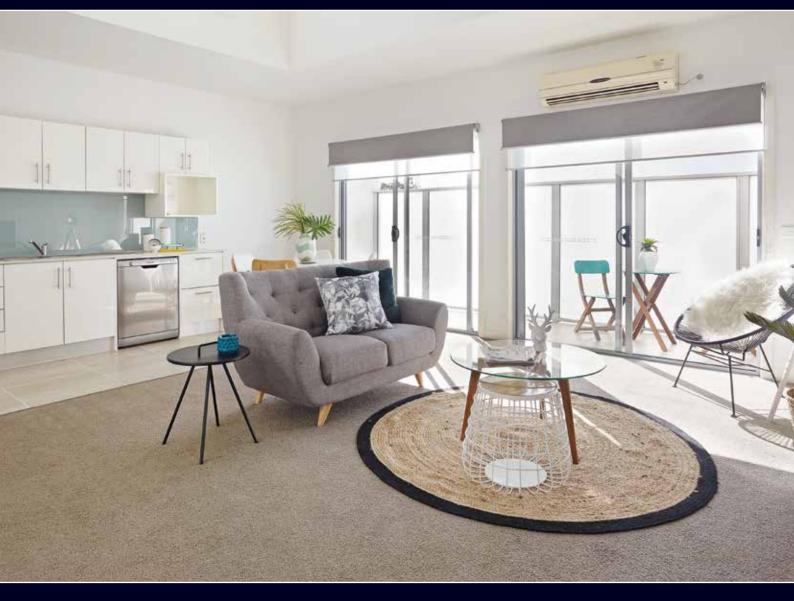

This fantastic two storey, two bedroom property has just had a freshen up in anticipation of the new owners. The top level of the property is lit with plenty of natural light as the large sliding glass doors out to the balcony invite the outside in. Comprising: An open plan kitchen, meals and living room, ensure there is plenty of entertaining space. The lower level features two large bedrooms, both with built-in wardrobes and a simple yet spacious bathroom/ laundry combination and a car space on title.